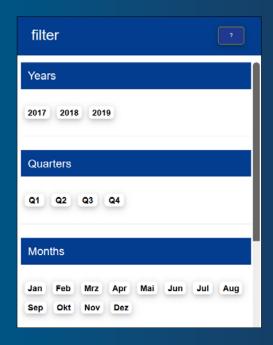

#### **EXAMPLE 2:**

Using custom filters to specify time periods for viewing and comparing transaction performance.