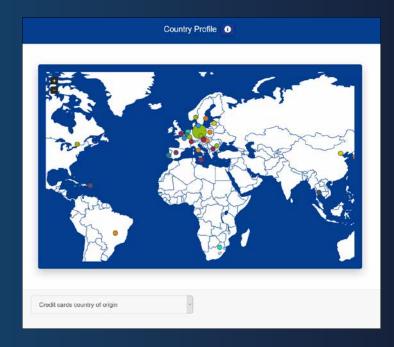

#### **EXAMPLE 3:**

Which countries do my orders and credit card purchases come from?