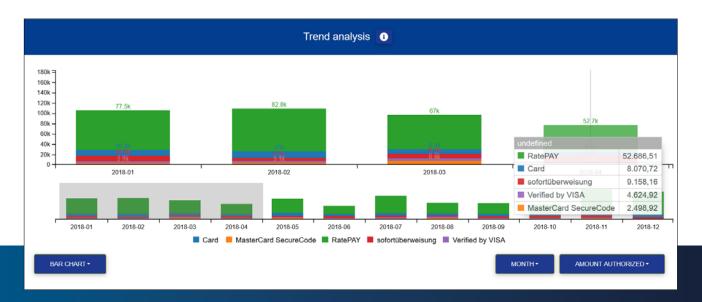

#### EXAMPLE 1:

How are individual payment methods performing over time in terms of sales? A detailed view of selected months.